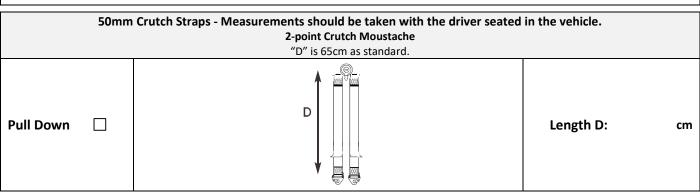

|  | Race | etech |  |
|--|------|-------|--|
|--|------|-------|--|

| SH.082 INTERNATIONAL PRO                                                                                                                                                                                                                                                        | POINT SAL | OON SUMMINI/SUMM                 | FIA COMPETITION HAR                                 | INESS                                                                                       | KIV                                 | IP.10    |  |
|---------------------------------------------------------------------------------------------------------------------------------------------------------------------------------------------------------------------------------------------------------------------------------|-----------|----------------------------------|-----------------------------------------------------|---------------------------------------------------------------------------------------------|-------------------------------------|----------|--|
| Date:                                                                                                                                                                                                                                                                           |           |                                  | Harness Specification Sheet                         |                                                                                             |                                     |          |  |
| Dealer Name:                                                                                                                                                                                                                                                                    |           | Customer Notes:                  |                                                     |                                                                                             |                                     |          |  |
| Customer Name:                                                                                                                                                                                                                                                                  |           |                                  |                                                     |                                                                                             |                                     |          |  |
| Daytime Contact No:                                                                                                                                                                                                                                                             |           |                                  |                                                     |                                                                                             |                                     |          |  |
| Email Address:                                                                                                                                                                                                                                                                  |           |                                  |                                                     |                                                                                             |                                     |          |  |
| Approval Type: Qty required:                                                                                                                                                                                                                                                    |           |                                  | Colour:                                             |                                                                                             |                                     |          |  |
| Make of Vehicle: Type:                                                                                                                                                                                                                                                          |           |                                  |                                                     | Year:                                                                                       |                                     |          |  |
|                                                                                                                                                                                                                                                                                 |           |                                  | rith driver seated in veh<br>nder 65cm we recommend |                                                                                             |                                     |          |  |
| Sewn Bearing Point 🗌                                                                                                                                                                                                                                                            |           | d Anchor Point with in Bar Slide | 3                                                   |                                                                                             |                                     |          |  |
| Race A 28cm Standard                                                                                                                                                                                                                                                            | Race      | A 28cm Standard                  | Measure distance "A                                 | Length A: cm easure distance "A" from centre of anchor mounting point to centre of adjuster |                                     |          |  |
| Shoulder Adjuster (Mark appropriate box)  Technical Tip: We recommend the aluminium adjuster for fast and easy adjustment                                                                                                                                                       |           |                                  |                                                     |                                                                                             |                                     |          |  |
| 50mm Steel Adjuster                                                                                                                                                                                                                                                             |           |                                  |                                                     | n Aluminium                                                                                 |                                     |          |  |
|                                                                                                                                                                                                                                                                                 |           |                                  |                                                     |                                                                                             |                                     |          |  |
| Lap Straps - Measurements should be taken with the harness fastened tight and adjustment in midway position.  "B" is 65cm as standard from centre of anchor mounting to centre of release buckle.  "C" is 12cm as standard from centre of mounting strap to centre of adjuster. |           |                                  |                                                     |                                                                                             |                                     |          |  |
|                                                                                                                                                                                                                                                                                 |           | В                                | L <sub>C</sub>                                      |                                                                                             | Length B:                           |          |  |
| Pull Up (STD Direction)                                                                                                                                                                                                                                                         |           |                                  |                                                     |                                                                                             | Overall Length)                     | cm       |  |
| (310 birection)                                                                                                                                                                                                                                                                 |           |                                  |                                                     |                                                                                             | Length C:<br>djuster Length)        | cm       |  |
| Pull Down (Suited for tight                                                                                                                                                                                                                                                     |           |                                  |                                                     |                                                                                             | Length B: Overall Length) Length C: | cm<br>cm |  |
| cockpits i.e. Kit Car)                                                                                                                                                                                                                                                          |           |                                  | (Adjuster Length)                                   |                                                                                             |                                     |          |  |
| Lap Adjuster (Mark appropriate box)  Technical Tip: We recommend the aluminium adjuster for fast and easy adjustment                                                                                                                                                            |           |                                  |                                                     |                                                                                             |                                     |          |  |
|                                                                                                                                                                                                                                                                                 |           |                                  |                                                     | n Integrated Enduro<br>uick Adjuster 🗌                                                      |                                     |          |  |
|                                                                                                                                                                                                                                                                                 |           |                                  |                                                     |                                                                                             |                                     |          |  |